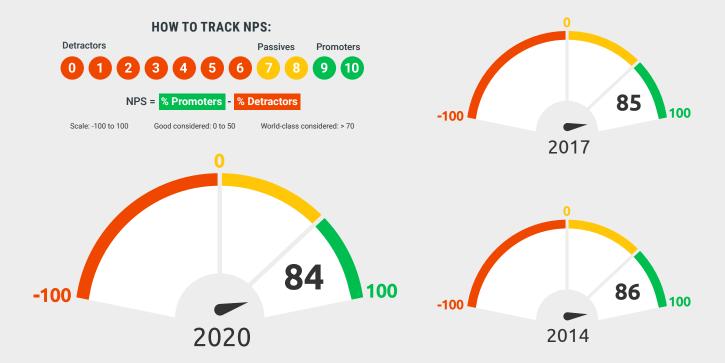

# **NET PROMOTER SCORE**

The Net Promoter Score (NPS) divides an organization's stakeholders into three categories: Promoters, Passives, and Detractors. It is calculated by determining the percentage of respondents who are Promoters and subtracting the percentage of respondents who are Detractors. By asking one simple question (How likely is it that you would recommend Gryphon Benefits & Insurance to a friend of colleague?), we can get a clear measure of our performance through the eyes of our clients.

#### **GRYPHON NET PROMOTER SCORE**

Gryphon has continued to maintain a consistently high NPS.

Gryphon conducts a regular client review process to ensure we continue to meet our clients' needs and to identify opportunities for improvement. We engage INCITE, an Edmonton based marketing consulting firm, to conduct this process. Using a professional third party ensures objectivity, client confidentiality, and we hope helps to demonstrate our commitment to providing exemplary customer care and professional advice. We have now undertaken this process with INCITE three times – in 2014, 2017, and now again in 2020.